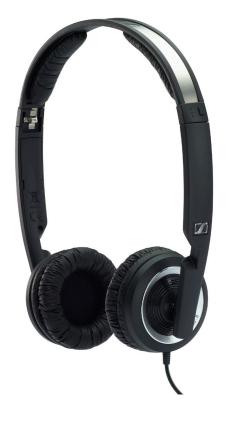

## PX 200-II

Ideal for the urban commute the closed, on-ear PX 200-II mini headphones provide excellent isolation to let you enjoy your music without being disturbed or disturbing others. These headphones come with a steel-reinforced headband for long lasting strength and durability. The integrated volume control on the cable is perfect for quick adjustments.

## Features

- Closed design blocks ambient noise
- Advanced Duofol<sup>™</sup> transducer system pumps out rich, lifelike audio
- Single-sided cable eliminates tangles handling
- Integrated volume control
- Steel-reinforced headband enhances durability
- Fold and flip design collapses for compact travel
- Convenient carrying pouch included
- Optimized for portable audio including MP3 players, iPod, iPhone, netbooks and other electronics with a headphone plug